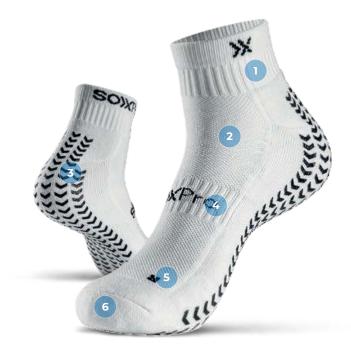

## STABILITY, PRECISION AND COMFORT IMPROVE YOUR PERFORMANCE, CHOOSE SOXPRO

The **SOXPro Grip socks** have been designed to offer maximum traction inside your shoes. The SOXPro sock is characterized by the presence of anti-slip pads in the shape of an arrow. The arrows are made with high quality silicone and generate a Grip: IN action that does not allow any slipping inside the shoe.

The fine silicone arrows are present not only on the sole of the foot but also in the strategic area of the heel. In this way they prevent the annoying lateral and vertical movements that occur inside the shoe when practicing 90% of sports.

**Stability, precision and comfort.** The SOXPro Grip socks have been designed to offer maximum traction inside your shoes. The SOXPro sock is characterized by the presence of anti-slip pads in the shape of an arrow. The arrows are made with high quality silicone and generate a **Grip: IN action** that does not allow any slipping inside the shoe.