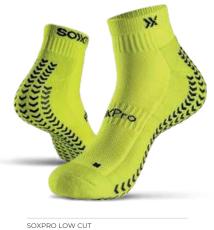

# SO»XPro **LOW CUT**

RECCOMENDED FOR ALL SPORTS

UK 7.5-11

US 8.5-12

6/ Lightweight sponge to cushion shocks;

UK 3-6.5

US 5-8.5

7/ MEDICAL DEVICE CLASS 1: Injury prevention thanks to reduced joint stress.

The SOXPro Low Cut features the same structure and technology as the SOXPro classic Classic, made more versatile by the short cut that optimizes its use in sports where no additional accessories are required from the shin to the knee. The ideal partner in running, training, crossfit and in the racket world, from padel to tennis.