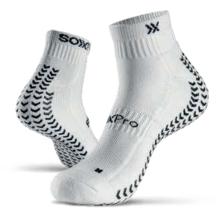

## STABILITY, PRECISION AND COMFORT IMPROVE YOUR PERFORMANCE, CHOOSE SOXPRO

The **SOXPro Grip socks** have been designed to offer maximum traction inside your shoes. The SOXPro sock is characterized by the presence of anti-slip pads in the shape of an arrow. The arrows are made with high quality silicone and generate a Grip: IN action that does not allow any slipping inside the shoe.

**Stability, precision and comfort.** The SOXPro Grip socks have been designed to offer maximum traction inside your shoes. The SOXPro sock is characterized by the presence of anti-slip pads in the shape of an arrow. The arrows are made with high quality silicone and generate a **Grip: IN action** that does not allow any slipping inside the shoe.