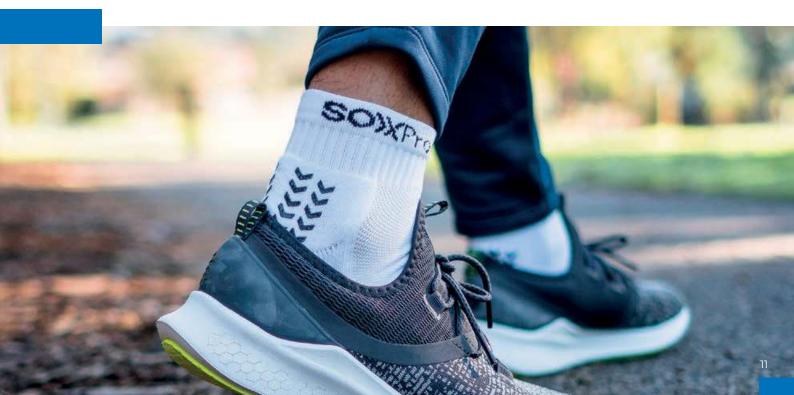

## STABILITY, PRECISION AND COMFORT IMPROVE YOUR PERFORMANCE, CHOOSE SOXPRO

The **SOXPro Grip socks** have been designed to offer maximum traction inside your shoes. The SOXPro sock is characterized by the presence of anti-slip pads in the shape of an arrow. The arrows are made with high quality silicone and generate a Grip: IN action that does not allow any slipping inside the shoe.

The fine silicone arrows are present not only on the sole of the foot but also in the strategic area of the heel. In this way they prevent the annoying lateral and vertical movements that occur inside the shoe when practicing 90% of sports.

In sport, speed is essential, but it is not the only factor that matters. The ability to jump sideways, abruptly change direction and slow down quickly are equally important. SOXPro has been designed to support you during these moments of performance by reducing the friction between the sole and the shoes. While practicing sports you will be free to concentrate on running, movement and strategy.