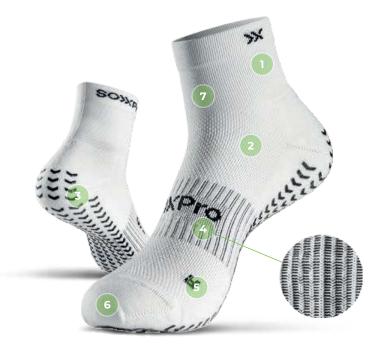

## STABILITY, PRECISION AND COMFORT IMPROVE YOUR PERFORMANCE, CHOOSE SOXPRO

The **SOXPro Grip socks** have been designed to offer maximum traction inside your shoes. The SOXPro sock is characterized by the presence of anti-slip pads in the shape of an arrow. The arrows are made with high quality silicone and generate a Grip: IN action that does not allow any slipping inside the shoe.

The fine silicone arrows are present not only on the sole of the foot but also in the strategic area of the heel. In this way they prevent the annoying lateral and vertical movements that occur inside the shoe when practicing 90% of sports.

## HIGH PERFORMANCE WITH ANTI-FRICTION SPORTS SOCKS

- 1/ Design studied for comfort and stability;
- 2/ Ideal breathability and evacuation of moisture;
- 3/ The silicone arrows allow an increase in performance in agility and speed;
- 4/ Elastic band on the ankle and foot for greater stability;
- 5/ Differentiated design on left and right foot;
- 6/ Lightweight sponge to cushion shocks;
- 7/ MEDICAL DEVICE CLASS 1: Injury prevention thanks to reduced joint stress.