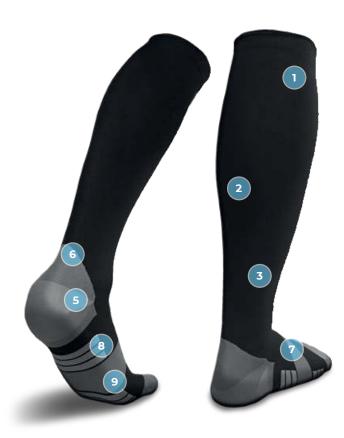

## HIGH PERFORMANCE WITH ANTI-FRICTION SPORTS SOCKS

- 1/ Design studied for comfort and stability;
- 2/ Ideal breathability and evacuation of moisture;
- 3/ The silicone arrows allow an increase in performance in agility and speed;
- 4/ Elastic band on the ankle and foot for greater stability;
- 5/ Differentiated design on left and right foot;
- 6/ Lightweight sponge to cushion shocks;
- 7/ MEDICAL DEVICE CLASS 1: Injury prevention thanks to reduced joint stress.