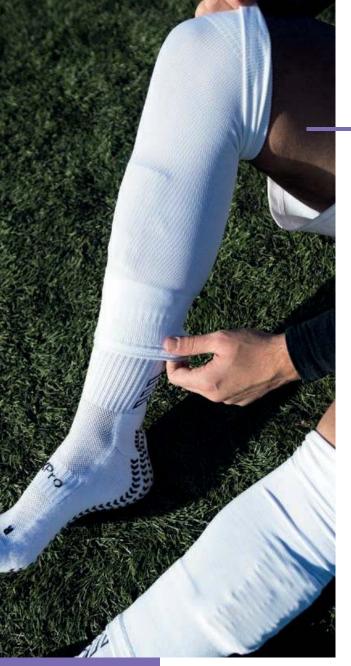

## STABILITY, PRECISION AND COMFORT IMPROVE YOUR PERFORMANCE, CHOOSE SOXPRO

The **SOXPro Grip socks** have been designed to offer maximum traction inside your shoes. The SOXPro sock is characterized by the presence of anti-slip pads in the shape of an arrow. The arrows are made with high quality silicone and generate a Grip: IN action that does not allow any slipping inside the shoe.

**Stability, precision and comfort.** The SOXPro Grip socks have been designed to offer maximum traction inside your shoes. The SOXPro sock is characterized by the presence of anti-slip pads in the shape of an arrow. The arrows are made with high quality silicone and generate a **Grip: IN action** that does not allow any slipping inside the shoe.