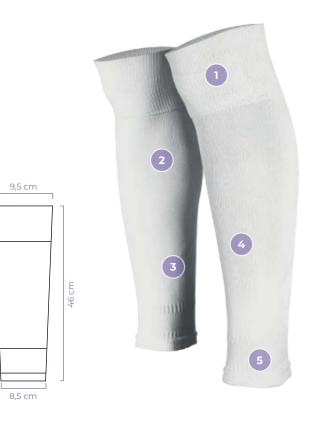

## HIGH PERFORMANCE WITH ANTI-FRICTION SPORTS SOCKS

- 1/ Design studied for comfort and stability;
- 2/ Ideal breathability and evacuation of moisture;
- 3/ The silicone arrows allow an increase in performance in agility and speed;
- 4/ Elastic band on the ankle and foot for greater stability;
- 5/ Differentiated design on left and right foot;
- 6/ Lightweight sponge to cushion shocks;
- 7/ MEDICAL DEVICE CLASS 1: Injury prevention thanks to reduced joint stress.