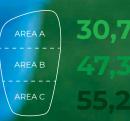

AREA A : 31 AREA B : 29,489 AREA C : 31,83

AREA A : 56 AREA B : 41,493 AREA C : 44,941

AREA A : 58 AREA B/C : 52,25

Requirements for the "impact performance level" test according to EN 1621-1: 2013, ref. 5.4

Protection level 1: the mean peak value measured must be less than 35 kN.

No single peak recorded value must be greater than 35kN.

No single peak recorded value must be greater than 50kN.