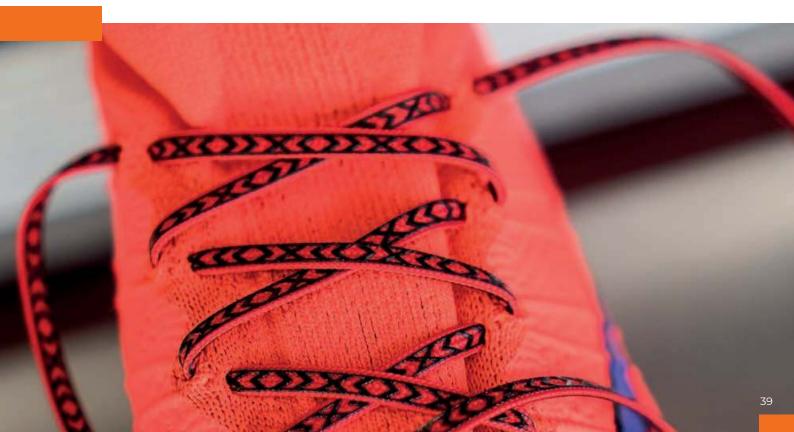

## LACE UP YOUR BEST PERFORMANCE

LACEXPro improves your performance and makes you stand out from the crowd. **Prevention, Stability and Compactness.** The **silicone XPro Cage** allows you to make micro-adjustments on the laces. This feature offers stability and compactness during sports performance and prevents annoying slipping inside the shoes that often cause injuries.

Dominate your performance while playing sports and take advantage of the silicone coating that surrounds the LACEXPro laces.

#### WATERPROOF

Forget laces that get heavier with rain and mud. The silicone XPro cage is water repellent and gives you the ability to keep your shoes light in any weather!

The silicone XPro Cage allows you to make micro-adjustments on the laces.