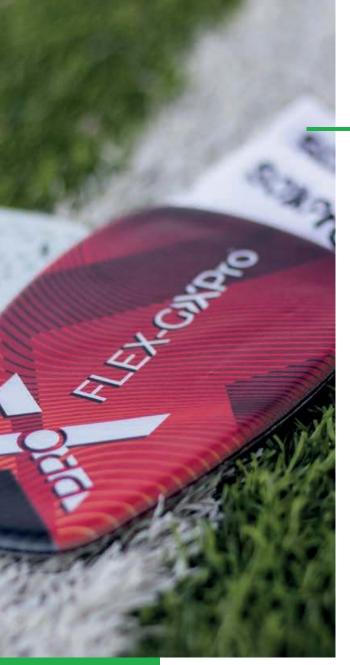

# FLEX-GXPro

O'NY Dro

## **A NEW LEVEL OF PROTECTION**

The FLEX-GXPro shin guards offer a **360° level of protection**, with **maximum shock absorption** to ensure maximum safety! By combining the use of **NSG GEL** with **Antishock+ technology**, our shin guards are also characterized by being **super light and thin.** 

#### Lightness, flexibility, stability and 360 ° protection

The FLEX-GXPro shin guards are **100% adaptable** to the physical characteristics of the athlete and, with a weight of only 55g, they are **50% lighter than all other shin guards on the market**. They also guarantee shock absorption equal to 20% more than the competition, confirming themselves as a product ready to completely revolutionize the concept of the shin guard itself.