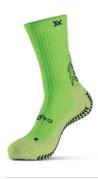

## STABILITY, PRECISION AND COMFORT IMPROVE YOUR PERFORMANCE, CHOOSE SOXPRO

The **SOXPro Grip socks** have been designed to offer maximum traction inside your shoes. The SOXPro sock is characterized by the presence of anti-slip pads in the shape of an arrow. The arrows are made with high quality silicone and generate a Grip: IN action that does not allow any slipping inside the shoe.

The fine silicone arrows are present not only on the sole of the foot but also in the strategic area of the heel. In this way they prevent the annoying lateral and vertical movements that occur inside the shoe when practicing 90% of sports.

**Stability, precision and comfort.** The SOXPro Grip socks have been designed to offer maximum traction inside your shoes. The SOXPro sock is characterized by the presence of anti-slip pads in the shape of an arrow. The arrows are made with high quality silicone and generate a **Grip: IN action** that does not allow any slipping inside the shoe.