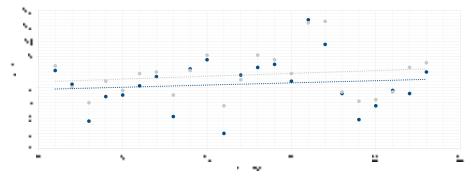

The purpose of this study was to analyse the potential benefit SOXPro anti-slip performance socks may have on acceleration, agility and reaction performance in professional male and female footballer players.

The graph clearly demonstrates the small yet significant reduction in pro agility test times recorded with the SOXPro.

An average improvement of 6 one hundredths of a second. Whilst this might appear relatively small, considering the brief test protocol, **this is an important test result concluded.** A small yet consistent improvement in a short protocol such as the pro agility test might amount to a more apparent and significant improvement in change of direction over greater distances.