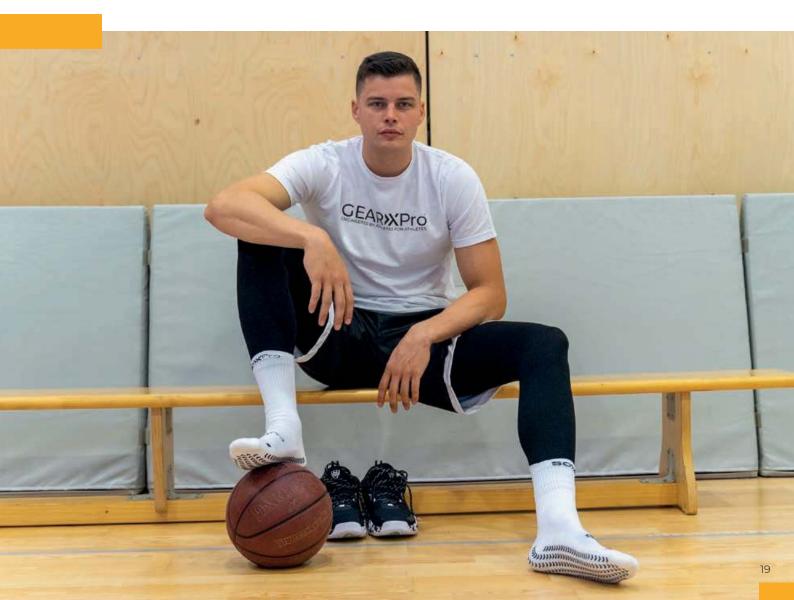

## STABILITY, PRECISION AND COMFORT IMPROVE YOUR PERFORMANCE, CHOOSE SOXPRO

The **SOXPro Grip socks** have been designed to offer maximum traction inside your shoes. The SOXPro sock is characterized by the presence of anti-slip pads in the shape of an arrow. The arrows are made with high quality silicone and generate a Grip: IN action that does not allow any slipping inside the shoe.

**Stability, precision and comfort.** The SOXPro Grip socks have been designed to offer maximum traction inside your shoes. The SOXPro sock is characterized by the presence of anti-slip pads in the shape of an arrow. The arrows are made with high quality silicone and generate a **Grip: IN action** that does not allow any slipping inside the shoe.