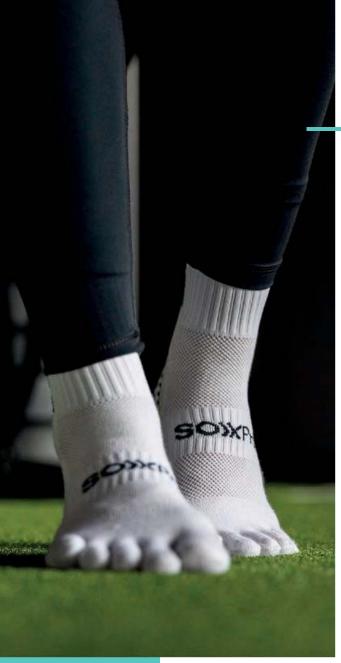

# SOXPro **FIVE TOE**

RECCOMENDED FOR ALL SPORTS

## **EXTRAORDINARY FEELING**

- 1/ CLASS 1 MEDICAL DEVICE. Prevention of accidents due to reduced stress on the joints and muscle sparing;
- 2/ All toes move independently to allow for a firmer grip on the ground; 3/ Increased performance and increased stability, agility and speed due to the silicone arrows:
- 4/ It adapts to the shape of the foot and to each of its toes to improve support;
- 5/ Extraordinary feeling of stability during the entire duration of the activity;
- 6/ Significant improvement in stability and control, net reduction of

micro-movements;

- 7 / Ideal breathability and optimal moisture evacuation;
- 8/ Thanks to the protection of each toe, chafing and blisters are limited;
   9/ Innovative differentiated design on right and left foot.

The SOXPro Five Toe is the new GEARXPro Sports sock designed to subvert the athlete's playing experience. The characteristic trait of the sock is represented by the freedom of movement of the five fingers which allow for a firmer grip on the ground. The fit adapts perfectly to the shape of the foot and to each of its toes to favor support and thrust when changing direction. Thanks to the protection of each individual toe, rubbing and blisters are limited.