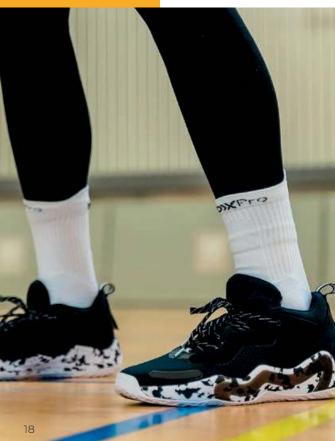

## STABILITY, PRECISION AND COMFORT IMPROVE YOUR PERFORMANCE, CHOOSE SOXPRO

The **SOXPro Grip socks** have been designed to offer maximum traction inside your shoes. The SOXPro sock is characterized by the presence of anti-slip pads in the shape of an arrow. The arrows are made with high quality silicone and generate a Grip: IN action that does not allow any slipping inside the shoe.

The fine silicone arrows are present not only on the sole of the foot but also in the strategic area of the heel. In this way they prevent the annoying lateral and vertical movements that occur inside the shoe when practicing 90% of sports.

In sport, speed is essential, but it is not the only factor that matters. The ability to jump sideways, abruptly change direction and slow down quickly are equally important. SOXPro has been designed to support you during these moments of performance by reducing the friction between the sole and the shoes. While practicing sports you will be free to concentrate on running, movement and strategy.