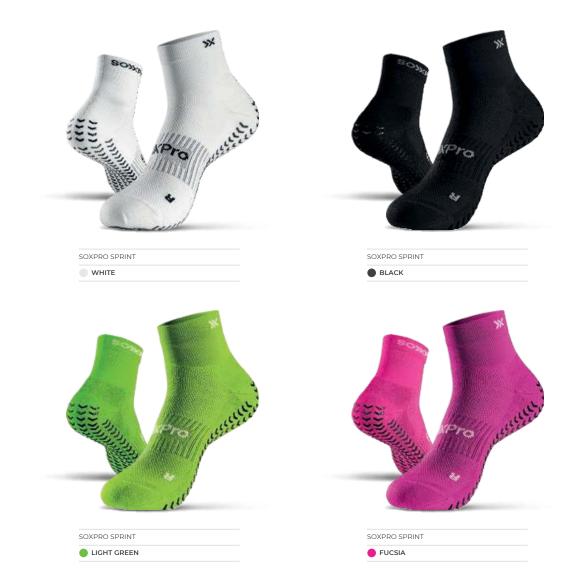

# SOXPro

RECCOMENDED FOR ALL SPORTS

The SOXPro SPRINT is ready to completely revolutionize the experience of running! Seamless, with internal and external grip, this product is truly unique: as unique as you are and the experience you will have wearing it. Our double grip sock will be your best ally to elevate your ride to high levels, experiencing a feeling of comfort and lightness never experienced before.