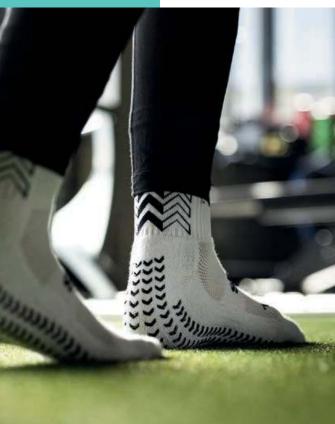

## STABILITY, PRECISION AND COMFORT IMPROVE YOUR PERFORMANCE, CHOOSE SOXPRO

The **SOXPro Grip socks** have been designed to offer maximum traction inside your shoes. The SOXPro sock is characterized by the presence of anti-slip pads in the shape of an arrow. The arrows are made with high quality silicone and generate a Grip: IN action that does not allow any slipping inside the shoe.

The fine silicone arrows are present not only on the sole of the foot but also in the strategic area of the heel. In this way they prevent the annoying lateral and vertical movements that occur inside the shoe when practicing 90% of sports.

**Stability, precision and comfort.** The SOXPro Grip socks have been designed to offer maximum traction inside your shoes. The SOXPro sock is characterized by the presence of anti-slip pads in the shape of an arrow. The arrows are made with high quality silicone and generate a **Grip: IN action** that does not allow any slipping inside the shoe.