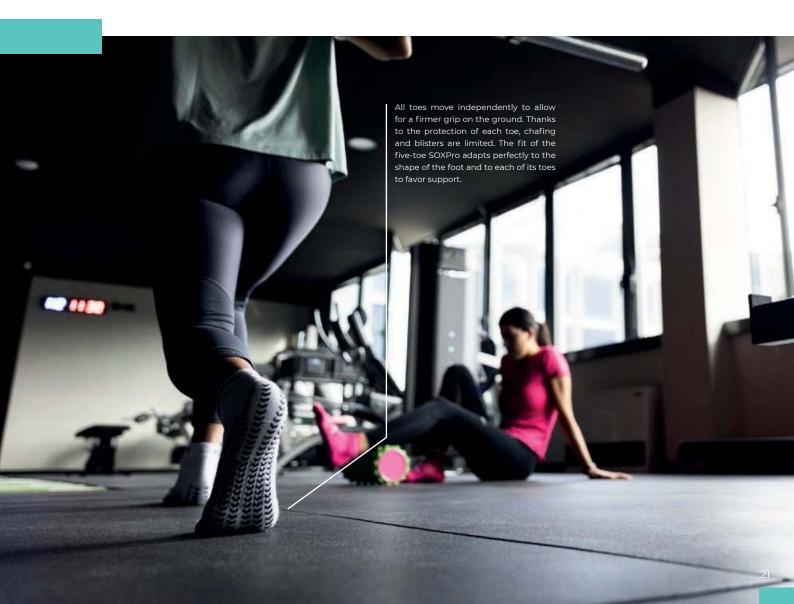

## **EXTRAORDINARY FEELING**

- 1/ CLASS 1 MEDICAL DEVICE. Prevention of accidents due to reduced stress on the joints and muscle sparing;
- 2/ All toes move independently to allow for a firmer grip on the ground; 3/ Increased performance and increased stability, agility and speed due to the silicone arrows:
- 4/ It adapts to the shape of the foot and to each of its toes to improve support;
- 5/ Extraordinary feeling of stability during the entire duration of the activity;
- 6/ Significant improvement in stability and control, net reduction of

micro-movements;

- 7 / Ideal breathability and optimal moisture evacuation;
- 8/ Thanks to the protection of each toe, chafing and blisters are limited;
   9/ Innovative differentiated design on right and left foot.

The SOXPro Five Toe is the new GEARXPro Sports sock designed to subvert the athlete's playing experience. The characteristic trait of the sock is represented by the freedom of movement of the five fingers which allow for a firmer grip on the ground. The fit adapts perfectly to the shape of the foot and to each of its toes to favor support and thrust when changing direction. Thanks to the protection of each individual toe, rubbing and blisters are limited.