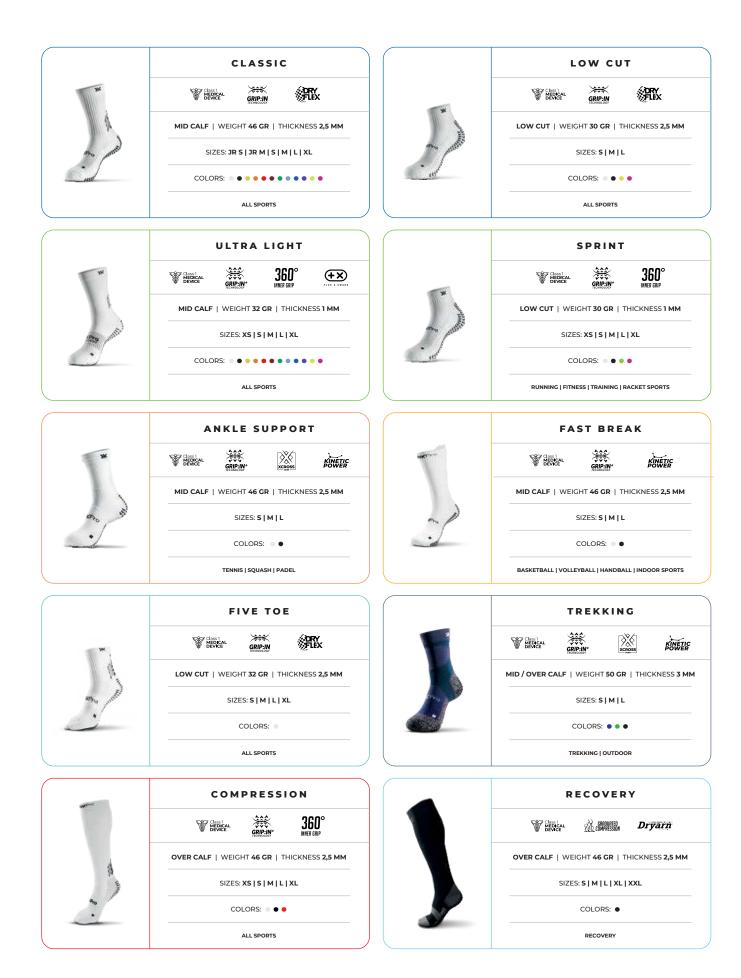

responsive stance phase.



The graph clearly demonstrates the small yet significant reduction in pro agility test times recorded with the SOXPro.



An average improvement of 6 one hundredths of a second. Whilst this might appear relatively small, considering the brief test protocol, **this is an important test result concluded.** A small yet consistent improvement in a short protocol such as the pro agility test might amount to a more apparent and significant improvement in change of direction over greater distances.



The mean Blazepod Fast Feet score for the SOXPro was 36 with an average reaction time 0.532. Whilst the mean score for the control group was 35.26 with an average reaction time of 0.542. An standard decrease in reaction time of one, one-hundredths of a second.

# SOXPro









RECCOMENDED FOR ALL SPORTS





## HIGH PERFORMANCE WITH ANTI-FRICTION SPORTS SOCKS

- 1/ Design studied for comfort and stability;
- 2/ Ideal breathability and evacuation of moisture;
- 3/ The silicone arrows allow an increase in performance in agility and speed;
- 4/ Elastic band on the ankle and foot for greater stability;
- 5/ Differentiated design on left and right foot;
- 6/ Lightweight sponge to cushion shocks;
- 7/ MEDICAL DEVICE CLASS 1: Injury prevention thanks to reduced joint stress.

**Stability, precision and comfort.** The SOXPro Grip socks have been designed to offer maximum traction inside your shoes. The SOXPro sock is characterized by the presence of anti-slip pads in the shape of an arrow. The arrows are made with high quality silicone and generate a **Grip: IN