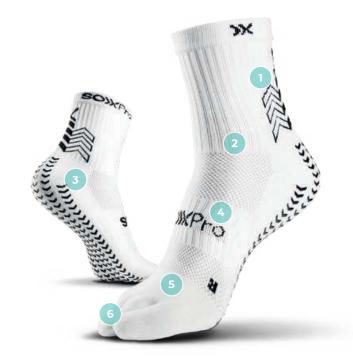

## STABILITY, PRECISION AND COMFORT IMPROVE YOUR PERFORMANCE, CHOOSE SOXPRO

The **SOXPro Grip socks** have been designed to offer maximum traction inside your shoes. The SOXPro sock is characterized by the presence of anti-slip pads in the shape of an arrow. The arrows are made with high quality silicone and generate a Grip: IN action that does not allow any slipping inside the shoe.

The fine silicone arrows are present not only on the sole of the foot but also in the strategic area of the heel. In this way they prevent the annoying lateral and vertical movements that occur inside the shoe when practicing 90% of sports.

**Stability, precision and comfort.** The SOXPro Grip socks have been designed to offer maximum traction inside your shoes. The SOXPro sock is characterized by the presence of anti-slip pads in the shape of an arrow. The arrows are made with high quality silicone and generate a **Grip: IN action** that does not allow any slipping inside the shoe.