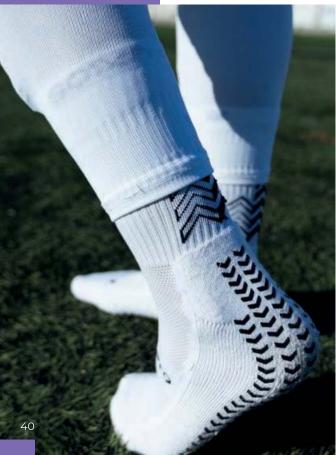

## STABILITY, PRECISION AND COMFORT IMPROVE YOUR PERFORMANCE, CHOOSE SOXPRO

The **SOXPro Grip socks** have been designed to offer maximum traction inside your shoes. The SOXPro sock is characterized by the presence of anti-slip pads in the shape of an arrow. The arrows are made with high quality silicone and generate a Grip: IN action that does not allow any slipping inside the shoe.

The fine silicone arrows are present not only on the sole of the foot but also in the strategic area of the heel. In this way they prevent the annoying lateral and vertical movements that occur inside the shoe when practicing 90% of sports.

In sport, speed is essential, but it is not the only factor that matters. The ability to jump sideways, abruptly change direction and slow down quickly are equally important. SOXPro has been designed to support you during these moments of performance by reducing the friction between the sole and the shoes. While practicing sports you will be free to concentrate on running, movement and strategy.

**Stability, precision and comfort.** The SOXPro Grip socks have been designed to offer maximum traction inside your shoes. The SOXPro sock is characterized by the presence of anti-slip pads in the shape of an arrow. The arrows are made with high quality silicone and generate a **Grip: IN action** that does not allow any slipping inside the shoe.