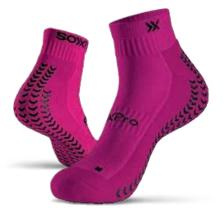

## STABILITY, PRECISION AND COMFORT IMPROVE YOUR PERFORMANCE, CHOOSE SOXPRO

The **SOXPro Grip socks** have been designed to offer maximum traction inside your shoes. The SOXPro sock is characterized by the presence of anti-slip pads in the shape of an arrow. The arrows are made with high quality silicone and generate a Grip: IN action that does not allow any slipping inside the shoe.

**Stability, precision and comfort.** The SOXPro Grip socks have been designed to offer maximum traction inside your shoes. The SOXPro sock is characterized by the presence of anti-slip pads in the shape of an arrow. The arrows are made with high quality silicone and generate a **Grip: IN action** that does not allow any slipping inside the shoe.