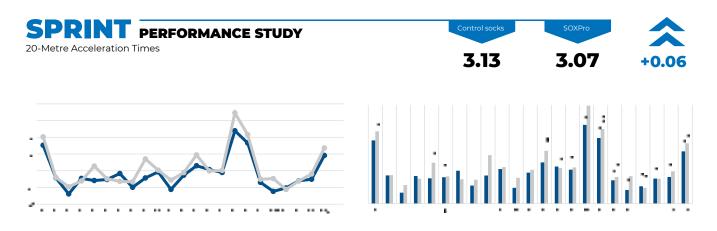

The purpose of this study was to analyse the potential benefit SOXPro anti-slip performance socks may have on acceleration, agility and reaction performance in professional male and female footballer players.

A consistent, significant improvement for such a brief anaerobic test. The SOXPro may play an important role is decreasing excessive movement of the foot within the football boot and consequentially improve foot contact leading to more responsive stance phase.

The graph clearly demonstrates the small yet significant reduction in pro agility test times recorded with the SOXPro.

An average improvement of 6 one hundredths of a second. Whilst this might appear relatively small, considering the brief test protocol, **this is an important test result concluded.** A small yet consistent improvement in a short protocol such as the pro agility test might amount to a more apparent and significant improvement in change of direction over greater distances.