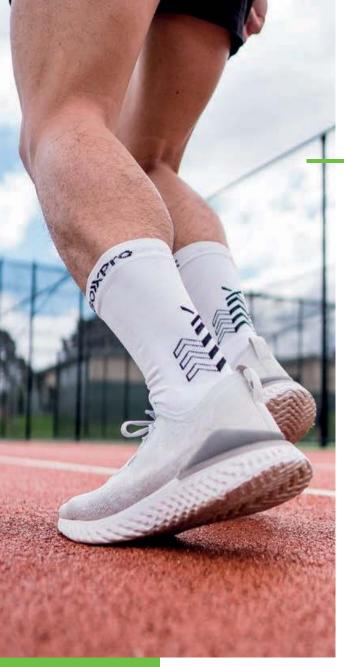

## STABILITY, PRECISION AND COMFORT IMPROVE YOUR PERFORMANCE, CHOOSE SOXPRO

The **SOXPro Grip socks** have been designed to offer maximum traction inside your shoes. The SOXPro sock is characterized by the presence of anti-slip pads in the shape of an arrow. The arrows are made with high quality silicone and generate a Grip: IN action that does not allow any slipping inside the shoe.

The fine silicone arrows are present not only on the sole of the foot but also in the strategic area of the heel. In this way they prevent the annoying lateral and vertical movements that occur inside the shoe when practicing 90% of sports.

In sport, speed is essential, but it is not the only factor that matters. The ability to jump sideways, abruptly change direction and slow down quickly are equally important. SOXPro has been designed to support you during these moments of performance by reducing the friction between the sole and the shoes. While practicing sports you will be free to concentrate on running, movement and strategy.