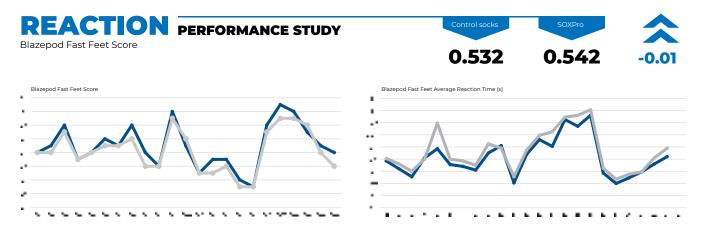

The purpose of this study was to analyse the potential benefit SOXPro anti-slip performance socks may have on acceleration, agility and reaction performance in professional male and female footballer players.

The mean Blazepod Fast Feet score for the SOXPro was 36 with an average reaction time 0.532. Whilst the mean score for the control group was 35.26 with an average reaction time of 0.542. An standard decrease in reaction time of one, one-hundredths of a second.