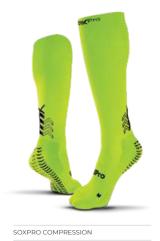

# SOXPro **COMPRESSION**

RECCOMENDED FOR RUNNING FITNESS

1

## **GRADUATED COMPRESSION GRIP SOCKS**

- 1/ CLASS ONE MEDICAL DEVICE. Improves blood flow in the ascent path from the legs to the heart;
- GRADUATED COMPRESSION. Extra strong and precise graduated compression 2/ in the calves:
- 3/ Optimal thermoregulation thanks to the New Life X Dry synthetic textile fiber; 4/ Increased performance and increased stability, agility and speed due to the
- silicone arrows; 5/ LIGHT | BREATHABLE | INSULATION. Manufactured with high performance,
- designed for exceptional fit and durability; 6/ GRIP:IN ACTION. The characteristic thin arrows cover the heel for greater speed, precision and injury reduction.
- 360° INNER GRIP. Innovative and patented internal grip for maximum performance; 7/
- 8/ The entire production chain of the SOXPro Compression is 100% certified Made in Italy.

Knee-high, and with a reinforced structure to protect the most stressed areas during performance, the GEARXPro Sports graduated compression grip sock is used to promote oxygenation of the muscle fiber and to reduce vibrations during exertion that causes fatigue and cramps. Characterized by the presence of non-slip pads in the shape of an arrow, made with high quality silicone, they generate a Grip: IN action that does not allow any slipping inside the shoe.