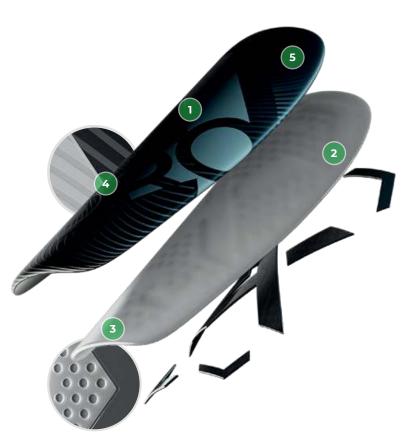

## **A NEW LEVEL OF PROTECTION**

The FLEX-GXPro shin guards offer a **360° level of protection**, with **maximum shock absorption** to ensure maximum safety! By combining the use of **NSG GEL** with **Antishock+ technology**, our shin guards are also characterized by being **super light and thin.** 

#### Lightness, flexibility, stability and 360 ° protection

The FLEX-GXPro shin guards are **100% adaptable** to the physical characteristics of the athlete and, with a weight of only 55g, they are **50% lighter than all other shin guards on the market**. They also guarantee shock absorption equal to 20% more than the competition, confirming themselves as a product ready to completely revolutionize the concept of the shin guard itself.

#### A quality product made with quality components.

The FLEX-GXPro shin guards guarantee comfort, protection and a personalized fit during your performance on the court. The key feature is represented by the uniqueness of the materials used in the development phase. The external surface features Antishock+ technology, a real innovation in the football field, since these are the same technical specifications that cover the protections used

by motorcyclists. Our shin guards reduce the vibrations that are perceived by athletes during game clashes and which many times are the cause of shorter or longer injuries.

The internal surface, on the other hand, is covered with a **3D** of offers total traction in contact with the skin. A texture made we patented thermo-plastic gel capable of providing maximum absorbing the shocks caused by game clashes. The 3D Grip per has a three-dimensional behavior: upon receiving the blow, it do compress but expands to absorb as many forces as possible. On have been tested in the laboratory and have been approved athletes for their high comfort and the attractive design that dist

Grip texture that with Gel NGS, a n elasticity and erforated texture does not simply Our shin guards of by numerous stinguishes them.

shin guards

Total flexibility for perfect tibia without the use of a

## FLEXIBILITY AND PROTECTION FOR YOUR PERFORMANCE

- 1/ The antishock + technology is present on the outer side of the shin guard, ensuring a 360 ° level of protection never experienced before;
- 2/ The NSG gel is a real revolution, it is a patented thermoplastic gel that guarantees maximum shock absorption;
- 3 / 3D perforated texture: the shin guards will remain well adherent to the skin, avoiding annoying movements under the sock;
- 4/ Ink. A modern design that resists wear and maintains its brilliance thanks to the particular molecular structure of the applied ink;
- 5/ Features: the weight is only 55gr and the thickness of 7mm.