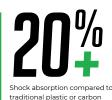

#### Lightness, flexibility, stability and 360 ° protection

The FLEX-GXPro shin guards are **100% adaptable** to the physical characteristics of the athlete and, with a weight of only 55g, they are **50% lighter than all other shin guards on the market**. They also guarantee shock absorption equal to 20% more than the competition, confirming themselves as a product ready to completely revolutionize the concept of the shin guard itself.