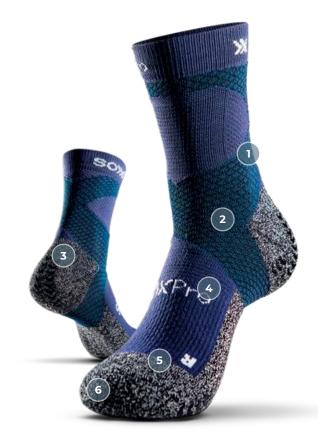

## STABILITY, PRECISION AND COMFORT IMPROVE YOUR PERFORMANCE, CHOOSE SOXPRO

The **SOXPro Grip socks** have been designed to offer maximum traction inside your shoes. The SOXPro sock is characterized by the presence of anti-slip pads in the shape of an arrow. The arrows are made with high quality silicone and generate a Grip: IN action that does not allow any slipping inside the shoe.

The fine silicone arrows are present not only on the sole of the foot but also in the strategic area of the heel. In this way they prevent the annoying lateral and vertical movements that occur inside the shoe when practicing 90% of sports.

## HIGH PERFORMANCE WITH ANTI-FRICTION SPORTS SOCKS

- 1/ Design studied for comfort and stability;
- 2/ Ideal breathability and evacuation of moisture;
- 3/ The silicone arrows allow an increase in performance in agility and speed;
- 4/ Elastic band on the ankle and foot for greater stability;
- 5/ Differentiated design on left and right foot;
- 6/ Lightweight sponge to cushion shocks;
- 7/ MEDICAL DEVICE CLASS 1: Injury prevention thanks to reduced joint stress.