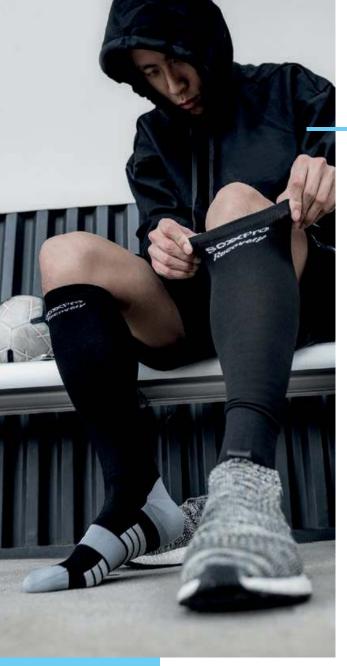

#### **RELAX WITH SOXPRO RECOVERY**

SOXPro Recovery socks guarantee **high compression** at the height of the ankles and calves which **promotes blood circulation for faster muscle recovery.** More and more professionals are using this type of products to recover faster from workouts and competitions, reducing muscle pain and limiting post-training swelling.

SOXPro Recovery **avoids the accumulation of lactic acid** in the calf muscles, delaying fatigue and drastically reducing recovery times. Can be used in pre-activity to speed up warm-up or immediately after performance to **reduce recovery times.** 

The **Dryarn® yarn**, light, insulating and breathable, offers **greater ventilation** of the foot and optimal comfort. This material consisting of polypropylene micro-fibers used in intimate products, sports products and technical applications guarantees the highest quality performance. SOXPro Recovery socks have no seams.