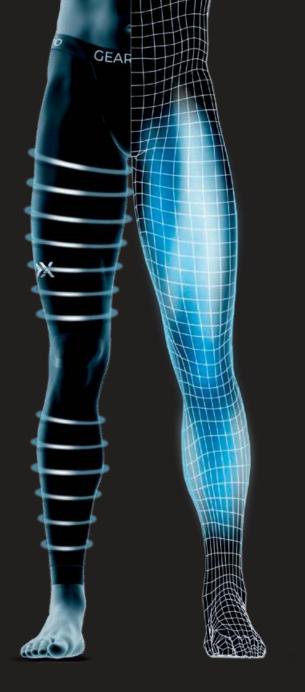

The pressure varies between ankle and calf thanks to the different tension in each point and acts as a sort of massage on the skin and in depth on the muscles, promoting blood circulation and **greater oxygenation** of the tissues.

It is measured in mmHG, that is millimeters of mercury, and is highest in the ankle area (20 mmHG) and then gradually decreases to the calf (12 mmHG). The pressure must be greater on the ankle to ensure proper blood flow from bottom to top.