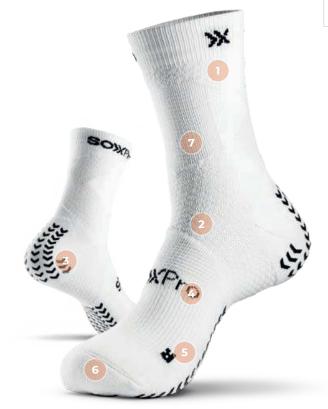

## STABILITY, PRECISION AND COMFORT IMPROVE YOUR PERFORMANCE, CHOOSE SOXPRO

The **SOXPro Grip socks** have been designed to offer maximum traction inside your shoes. The SOXPro sock is characterized by the presence of anti-slip pads in the shape of an arrow. The arrows are made with high quality silicone and generate a Grip: IN action that does not allow any slipping inside the shoe.

The fine silicone arrows are present not only on the sole of the foot but also in the strategic area of the heel. In this way they prevent the annoying lateral and vertical movements that occur inside the shoe when practicing 90% of sports.

## HIGH PERFORMANCE WITH ANTI-FRICTION SPORTS SOCKS

- 1/ Design studied for comfort and stability;
- 2/ Ideal breathability and evacuation of moisture;
- 3/ The silicone arrows allow an increase in performance in agility and speed;
- 4/ Elastic band on the ankle and foot for greater stability;
- 5/ Differentiated design on left and right foot;
- 6/ Lightweight sponge to cushion shocks;
- 7/ MEDICAL DEVICE CLASS 1: Injury prevention thanks to reduced joint stress.

**Stability, precision and comfort.** The SOXPro Grip socks have been designed to offer maximum traction inside your shoes. The SOXPro sock is characterized by the presence of anti-slip pads in the shape of an arrow. The arrows are made with high quality silicone and generate a **Grip: IN action** that does not allow any slipping inside the shoe.