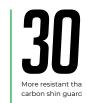

#### Lightness, flexibility, stability and 360 ° protection

The FLEX-GXPro shin guards are **100% adaptable** to the physical characteristics of the athlete and, with a weight of only 55g, they are **50% lighter than all other shin guards on the market**. They also guarantee shock absorption equal to 20% more than the competition, confirming themselves as a product ready to completely revolutionize the concept of the shin guard itself.