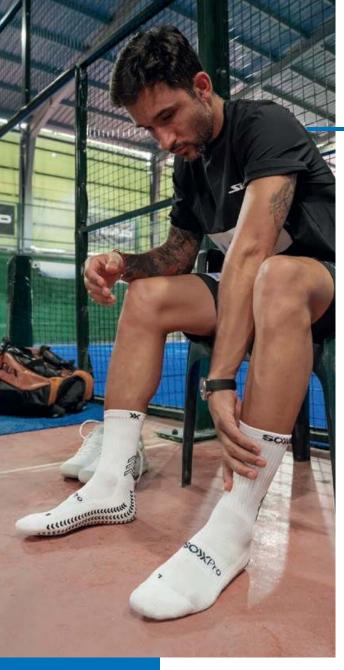

## STABILITY, PRECISION AND COMFORT IMPROVE YOUR PERFORMANCE, CHOOSE SOXPRO

The **SOXPro Grip socks** have been designed to offer maximum traction inside your shoes. The SOXPro sock is characterized by the presence of anti-slip pads in the shape of an arrow. The arrows are made with high quality silicone and generate a Grip: IN action that does not allow any slipping inside the shoe.

The fine silicone arrows are present not only on the sole of the foot but also in the strategic area of the heel. In this way they prevent the annoying lateral and vertical movements that occur inside the shoe when practicing 90% of sports.

**Stability, precision and comfort.** The SOXPro Grip socks have been designed to offer maximum traction inside your shoes. The SOXPro sock is characterized by the presence of anti-slip pads in the shape of an arrow. The arrows are made with high quality silicone and generate a **Grip: IN action** that does not allow any slipping inside the shoe.