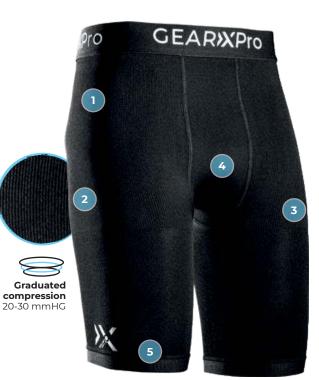

#### **RELAX WITH SOXPRO RECOVERY**

SOXPro Recovery socks guarantee **high compression** at the height of the ankles and calves which **promotes blood circulation for faster muscle recovery.** More and more professionals are using this type of products to recover faster from workouts and competitions, reducing muscle pain and limiting post-training swelling.

SOXPro Recovery **avoids the accumulation of lactic acid** in the calf muscles, delaying fatigue and drastically reducing recovery times. Can be used in pre-activity to speed up warm-up or immediately after performance to **reduce recovery times.** 

The **Dryarn® yarn**, light, insulating and breathable, offers **greater ventilation** of the foot and optimal comfort. This material consisting of polypropylene micro-fibers used in intimate products, sports products and technical applications guarantees the highest quality performance. SOXPro Recovery socks have no seams.

In the area of the Achilles tendon there is the **X-Stability Sytem** which provides protection and stability to the heel, tendons and ankles. This structure guarantees the correct fit and the correct position of the ankle.

The pressure varies between ankle and calf thanks to the different tension in each point and acts as a sort of massage on the skin and in depth on the muscles, promoting blood circulation and **greater oxygenation** of the tissues.

It is measured in mmHG, that is millimeters of mercury, and is highest in the ankle area (20 mmHG) and then gradually decreases to the calf (12 mmHG). The pressure must be greater on the ankle to ensure proper blood flow from bottom to top.