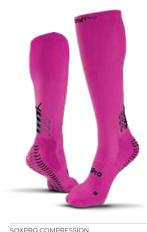

# SOXPro **COMPRESSION**

RECCOMENDED FOR RUNNING FITNESS

1

## **GRADUATED COMPRESSION GRIP SOCKS**

- 1/ CLASS ONE MEDICAL DEVICE. Improves blood flow in the ascent path from the legs to the heart;
- GRADUATED COMPRESSION. Extra strong and precise graduated compression 2/ in the calves:
- 3/ Optimal thermoregulation thanks to the New Life X Dry synthetic textile fiber; 4/ Increased performance and increased stability, agility and speed due to the
- silicone arrows; 5/ LIGHT | BREATHABLE | INSULATION. Manufactured with high performance,
- designed for exceptional fit and durability; 6/ GRIP:IN ACTION. The characteristic thin arrows cover the heel for greater speed, precision and injury reduction.
- 360° INNER GRIP. Innovative and patented internal grip for maximum performance; 7/
- 8/ The entire production chain of the SOXPro Compression is 100% certified Made in Italy.

Knee-high, and with a reinforced structure to protect the most stressed areas during performance, the GEARXPro Sports graduated compression grip sock is used to promote oxygenation of the muscle fiber and to reduce vibrations during exertion that causes fatigue and cramps. Characterized by the presence of non-slip pads in the shape of an arrow, made with high quality silicone, they generate a Grip: IN action that does not allow any slipping inside the shoe.