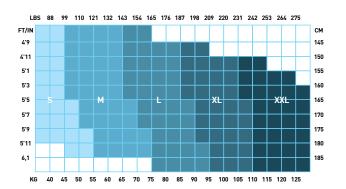

 49% POLYAMIDE | 15% ELASTANE | 36% POLYPROPYLENE

 WEIGHT: 46 CR
 THICKNESS: 2,5 MM

| Misura | Shoe size |           | (cm) Ankle    | (cm) Calf     | (cm) Feet   |
|--------|-----------|-----------|---------------|---------------|-------------|
|        | Europe    | UK        | circumference | circumference | Ìlength     |
| S      | 37-39     | 4 - 6     | 20 - 22       | 32 - 36       | 23 - 25     |
| М      | 39-41     | 6 - 7.5   | 22 - 24       | 34 - 38       | 24,4 - 26,4 |
| L      | 41-43     | 7.5 - 9   | 24 - 26       | 36 - 40       | 25,7 - 27,7 |
| XL     | 43-45     | 9 - 10.5  | 26 - 28       | 38 - 42       | 27 - 29     |
| XXL    | 45-47     | 10.5 - 12 | 28 - 30       | 40 - 44       | 28,4 - 30,4 |