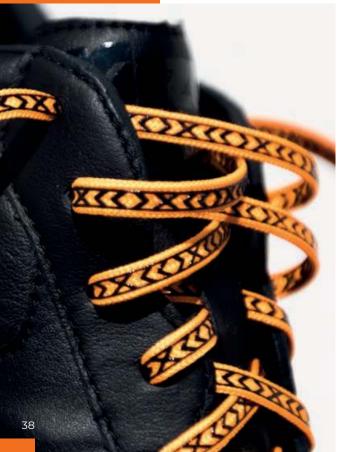

## LACE UP YOUR BEST PERFORMANCE

LACEXPro improves your performance and makes you stand out from the crowd. **Prevention, Stability and Compactness.** The **silicone XPro Cage** allows you to make micro-adjustments on the laces. This feature offers stability and compactness during sports performance and prevents annoying slipping inside the shoes that often cause injuries.

Dominate your performance while playing sports and take advantage of the silicone coating that surrounds the LACEXPro laces.

#### WATERPROOF

Forget laces that get heavier with rain and mud. The silicone XPro cage is water repellent and gives you the ability to keep your shoes light in any weather!

The silicone XPro Cage allows you to make micro-adjustments on the laces.