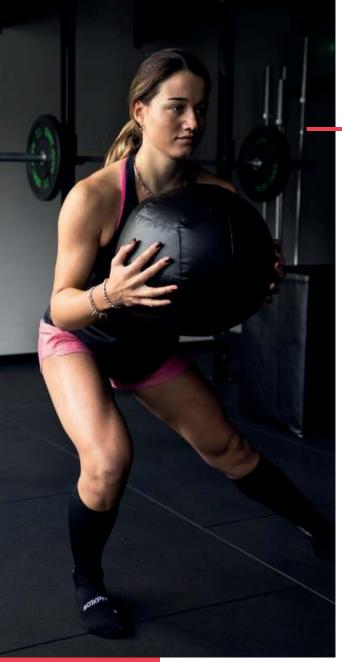

## STABILITY, PRECISION AND COMFORT IMPROVE YOUR PERFORMANCE, CHOOSE SOXPRO

The **SOXPro Grip socks** have been designed to offer maximum traction inside your shoes. The SOXPro sock is characterized by the presence of anti-slip pads in the shape of an arrow. The arrows are made with high quality silicone and generate a Grip: IN action that does not allow any slipping inside the shoe.

**Stability, precision and comfort.** The SOXPro Grip socks have been designed to offer maximum traction inside your shoes. The SOXPro sock is characterized by the presence of anti-slip pads in the shape of an arrow. The arrows are made with high quality silicone and generate a **Grip: IN action** that does not allow any slipping inside the shoe.