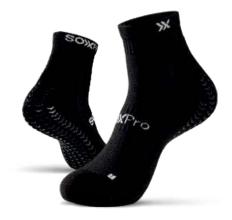

## STABILITY, PRECISION AND COMFORT IMPROVE YOUR PERFORMANCE, CHOOSE SOXPRO

The **SOXPro Grip socks** have been designed to offer maximum traction inside your shoes. The SOXPro sock is characterized by the presence of anti-slip pads in the shape of an arrow. The arrows are made with high quality silicone and generate a Grip: IN action that does not allow any slipping inside the shoe.

**Stability, precision and comfort.** The SOXPro Grip socks have been designed to offer maximum traction inside your shoes. The SOXPro sock is characterized by the presence of anti-slip pads in the shape of an arrow. The arrows are made with high quality silicone and generate a **Grip: IN action** that does not allow any slipping inside the shoe.