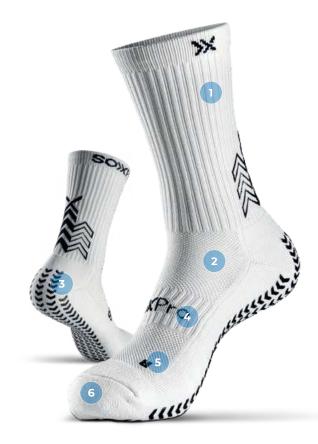

## HIGH PERFORMANCE WITH ANTI-FRICTION SPORTS SOCKS

- 1/ Design studied for comfort and stability;
- 2/ Ideal breathability and evacuation of moisture;
- 3/ The silicone arrows allow an increase in performance in agility and speed;
- 4/ Elastic band on the ankle and foot for greater stability;
- 5/ Differentiated design on left and right foot;
- 6/ Lightweight sponge to cushion shocks;
- 7/ MEDICAL DEVICE CLASS 1: Injury prevention thanks to reduced joint stress.