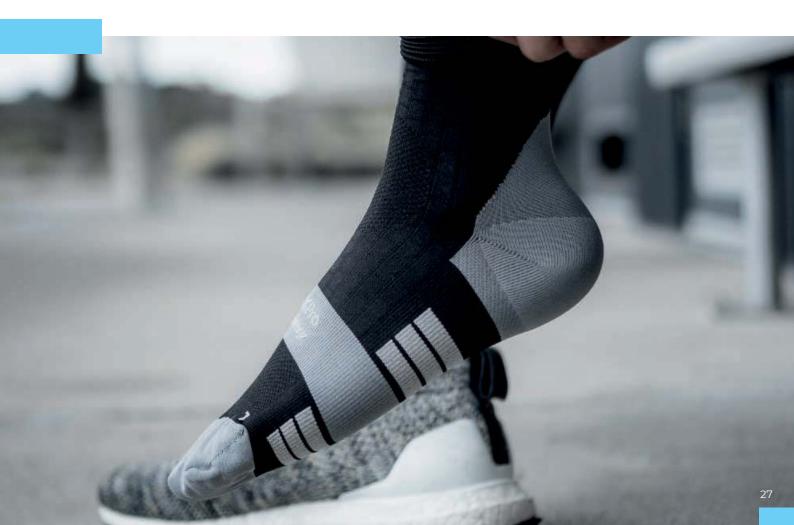

## STABILITY, PRECISION AND COMFORT IMPROVE YOUR PERFORMANCE, CHOOSE SOXPRO

The **SOXPro Grip socks** have been designed to offer maximum traction inside your shoes. The SOXPro sock is characterized by the presence of anti-slip pads in the shape of an arrow. The arrows are made with high quality silicone and generate a Grip: IN action that does not allow any slipping inside the shoe.

**Stability, precision and comfort.** The SOXPro Grip socks have been designed to offer maximum traction inside your shoes. The SOXPro sock is characterized by the presence of anti-slip pads in the shape of an arrow. The arrows are made with high quality silicone and generate a **Grip: IN action** that does not allow any slipping inside the shoe.