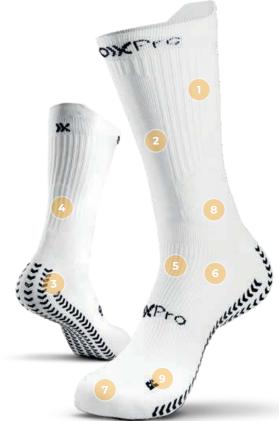

## HIGH PERFORMANCE WITH ANTI-FRICTION SPORTS SOCKS

- 1/ Design studied for comfort and stability;
- 2/ Ideal breathability and evacuation of moisture;
- 3/ The silicone arrows allow an increase in performance in agility and speed;
- 4/ Elastic band on the ankle and foot for greater stability;
- 5/ Differentiated design on left and right foot;
- 6/ Lightweight sponge to cushion shocks;
- 7/ MEDICAL DEVICE CLASS 1: Injury prevention thanks to reduced joint stress.

**Stability, precision and comfort.** The SOXPro Grip socks have been designed to offer maximum traction inside your shoes. The SOXPro sock is characterized by the presence of anti-slip pads in the shape of an arrow. The arrows are made with high quality silicone and generate a **Grip: IN action** that does not allow any slipping inside the shoe.