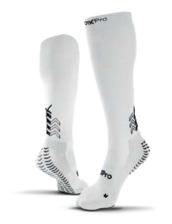

## STABILITY, PRECISION AND COMFORT IMPROVE YOUR PERFORMANCE, CHOOSE SOXPRO

The **SOXPro Grip socks** have been designed to offer maximum traction inside your shoes. The SOXPro sock is characterized by the presence of anti-slip pads in the shape of an arrow. The arrows are made with high quality silicone and generate a Grip: IN action that does not allow any slipping inside the shoe.

**Stability, precision and comfort.** The SOXPro Grip socks have been designed to offer maximum traction inside your shoes. The SOXPro sock is characterized by the presence of anti-slip pads in the shape of an arrow. The arrows are made with high quality silicone and generate a **Grip: IN action** that does not allow any slipping inside the shoe.