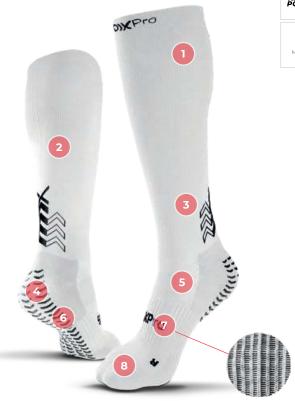

## HIGH PERFORMANCE WITH ANTI-FRICTION SPORTS SOCKS

- 1/ Design studied for comfort and stability;
- 2/ Ideal breathability and evacuation of moisture;
- 3/ The silicone arrows allow an increase in performance in agility and speed;
- 4/ Elastic band on the ankle and foot for greater stability;
- 5/ Differentiated design on left and right foot;
- 6/ Lightweight sponge to cushion shocks;
- 7/ MEDICAL DEVICE CLASS 1: Injury prevention thanks to reduced joint stress.