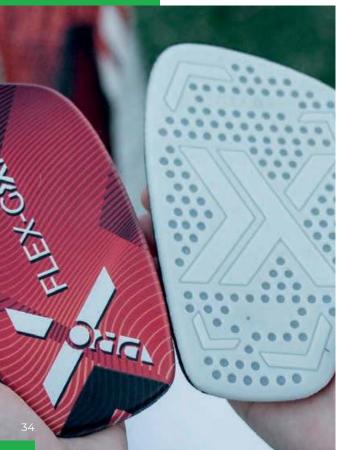

by motorcyclists. Our shin guards reduce the vibrations that are perceived by athletes during game clashes and which many times are the cause of shorter or longer injuries.

The internal surface, on the other hand, is covered with a **3D** of offers total traction in contact with the skin. A texture made we patented thermo-plastic gel capable of providing maximum absorbing the shocks caused by game clashes. The 3D Grip per has a three-dimensional behavior: upon receiving the blow, it do compress but expands to absorb as many forces as possible. On have been tested in the laboratory and have been approved athletes for their high comfort and the attractive design that dist

Grip texture that with Gel NGS, a n elasticity and erforated texture does not simply Our shin guards of by numerous stinguishes them.

shin guards

Total flexibility for perfect tibia without the use of a

## FLEXIBILITY AND PROTECTION FOR YOUR PERFORMANCE

- 1/ The antishock + technology is present on the outer side of the shin guard, ensuring a 360 ° level of protection never experienced before;
- 2/ The NSG gel is a real revolution, it is a patented thermoplastic gel that guarantees maximum shock absorption;
- 3 / 3D perforated texture: the shin guards will remain well adherent to the skin, avoiding annoying movements under the sock;
- 4/ Ink. A modern design that resists wear and maintains its brilliance thanks to the particular molecular structure of the applied ink;
- 5/ Features: the weight is only 55gr and the thickness of 7mm.