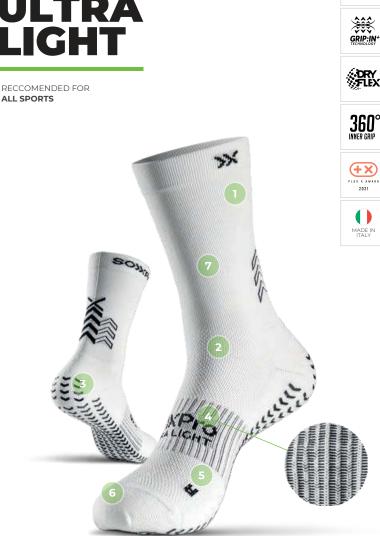

# SOXPro

RECCOMENDED FOR ALL SPORTS

## HIGH PERFORMANCE WITH ANTI-FRICTION SPORTS SOCKS

- 1/ Design studied for comfort and stability;
- 2/ Ideal breathability and evacuation of moisture;
- 3/ The silicone arrows allow an increase in performance in agility and speed;
- 4/ Elastic band on the ankle and foot for greater stability;
- 5/ Differentiated design on left and right foot;
- 6/ Lightweight sponge to cushion shocks;
- 7/ MEDICAL DEVICE CLASS 1: Injury prevention thanks to reduced joint stress.

**Stability, precision and comfort.** The SOXPro Grip socks have been designed to offer maximum traction inside your shoes. The SOXPro sock is characterized by the presence of anti-slip pads in the shape of an arrow. The arrows are made with high quality silicone and generate a **Grip: IN action** that does not allow any slipping inside the shoe.

The SOXPro Ultra Light is the lightest Grip Sock on the market. It weighs only 32 grams and adheres perfectly to the shape of the foot. When wearing our sock, get ready for a unique experience in terms of comfort and lightness, thanks to the combination of the particular eco-sustainable fabric and the fine quality of the cotton used.