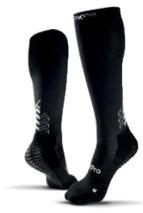

# SOXPro **COMPRESSION**

RECCOMENDED FOR RUNNING FITNESS

1

## **GRADUATED COMPRESSION GRIP SOCKS**

- 1/ CLASS ONE MEDICAL DEVICE. Improves blood flow in the ascent path from the legs to the heart;
- GRADUATED COMPRESSION. Extra strong and precise graduated compression 2/ in the calves:
- 3/ Optimal thermoregulation thanks to the New Life X Dry synthetic textile fiber; 4/ Increased performance and increased stability, agility and speed due to the
- silicone arrows; 5/ LIGHT | BREATHABLE | INSULATION. Manufactured with high performance,
- designed for exceptional fit and durability; 6/ GRIP:IN ACTION. The characteristic thin arrows cover the heel for greater speed, precision and injury reduction.
- 360° INNER GRIP. Innovative and patented internal grip for maximum performance; 7/
- 8/ The entire production chain of the SOXPro Compression is 100% certified Made in Italy.

Knee-high, and with a reinforced structure to protect the most stressed areas during performance, the GEARXPro Sports graduated compression grip sock is used to promote oxygenation of the muscle fiber and to reduce vibrations during exertion that causes fatigue and cramps. Characterized by the presence of non-slip pads in the shape of an arrow, made with high quality silicone, they generate a Grip: IN action that does not allow any slipping inside the shoe.