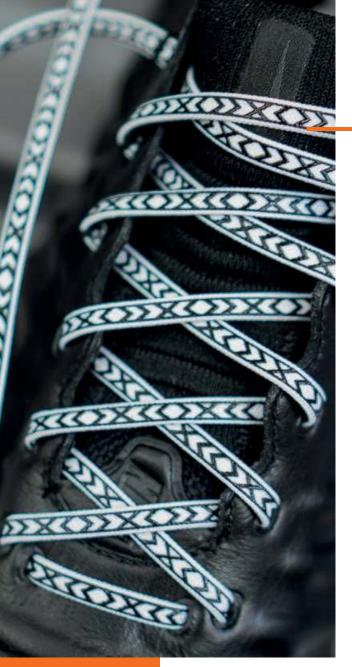

## LACE UP YOUR BEST PERFORMANCE

LACEXPro improves your performance and makes you stand out from the crowd. **Prevention, Stability and Compactness.** The **silicone XPro Cage** allows you to make micro-adjustments on the laces. This feature offers stability and compactness during sports performance and prevents annoying slipping inside the shoes that often cause injuries.

Dominate your performance while playing sports and take advantage of the silicone coating that surrounds the LACEXPro laces.

#### WATERPROOF

Forget laces that get heavier with rain and mud. The silicone XPro cage is water repellent and gives you the ability to keep your shoes light in any weather!

The silicone XPro Cage allows you to make micro-adjustments on the laces.