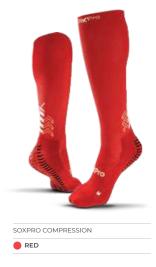

# SOXPro **COMPRESSION**

RECCOMENDED FOR RUNNING FITNESS

1

## **GRADUATED COMPRESSION GRIP SOCKS**

- 1/ CLASS ONE MEDICAL DEVICE. Improves blood flow in the ascent path from the legs to the heart;
- GRADUATED COMPRESSION. Extra strong and precise graduated compression 2/ in the calves:
- 3/ Optimal thermoregulation thanks to the New Life X Dry synthetic textile fiber; 4/ Increased performance and increased stability, agility and speed due to the
- silicone arrows; 5/ LIGHT | BREATHABLE | INSULATION. Manufactured with high performance,
- designed for exceptional fit and durability; 6/ GRIP:IN ACTION. The characteristic thin arrows cover the heel for greater speed, precision and injury reduction.
- 360° INNER GRIP. Innovative and patented internal grip for maximum performance; 7/
- 8/ The entire production chain of the SOXPro Compression is 100% certified Made in Italy.

Knee-high, and with a reinforced structure to protect the most stressed areas during performance, the GEARXPro Sports graduated compression grip sock is used to promote oxygenation of the muscle fiber and to reduce vibrations during exertion that causes fatigue and cramps. Characterized by the presence of non-slip pads in the shape of an arrow, made with high quality silicone, they generate a Grip: IN action that does not allow any slipping inside the shoe.