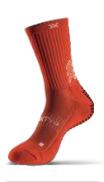

## STABILITY, PRECISION AND COMFORT IMPROVE YOUR PERFORMANCE, CHOOSE SOXPRO

The **SOXPro Grip socks** have been designed to offer maximum traction inside your shoes. The SOXPro sock is characterized by the presence of anti-slip pads in the shape of an arrow. The arrows are made with high quality silicone and generate a Grip: IN action that does not allow any slipping inside the shoe.

The fine silicone arrows are present not only on the sole of the foot but also in the strategic area of the heel. In this way they prevent the annoying lateral and vertical movements that occur inside the shoe when practicing 90% of sports.

**Stability, precision and comfort.** The SOXPro Grip socks have been designed to offer maximum traction inside your shoes. The SOXPro sock is characterized by the presence of anti-slip pads in the shape of an arrow. The arrows are made with high quality silicone and generate a **Grip: IN action** that does not allow any slipping inside the shoe.